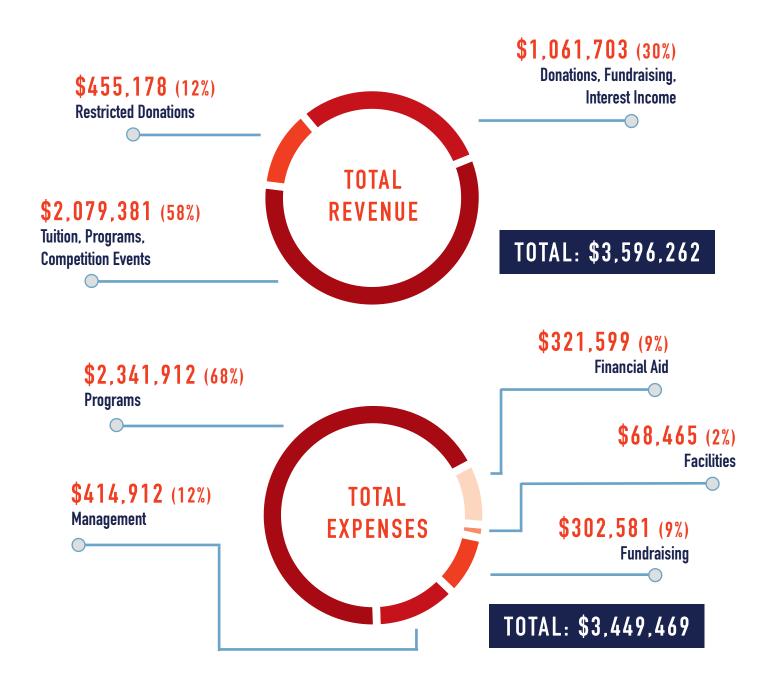

FINN MALLINEN
Alpine
Sun Valley Community School
Next: PG year with SVSEF

WILL PAQUETTE

Alpine
Sun Valley Community School

Finanical Aid Awarded

\$272,000

Competitions Home Participants Visiting