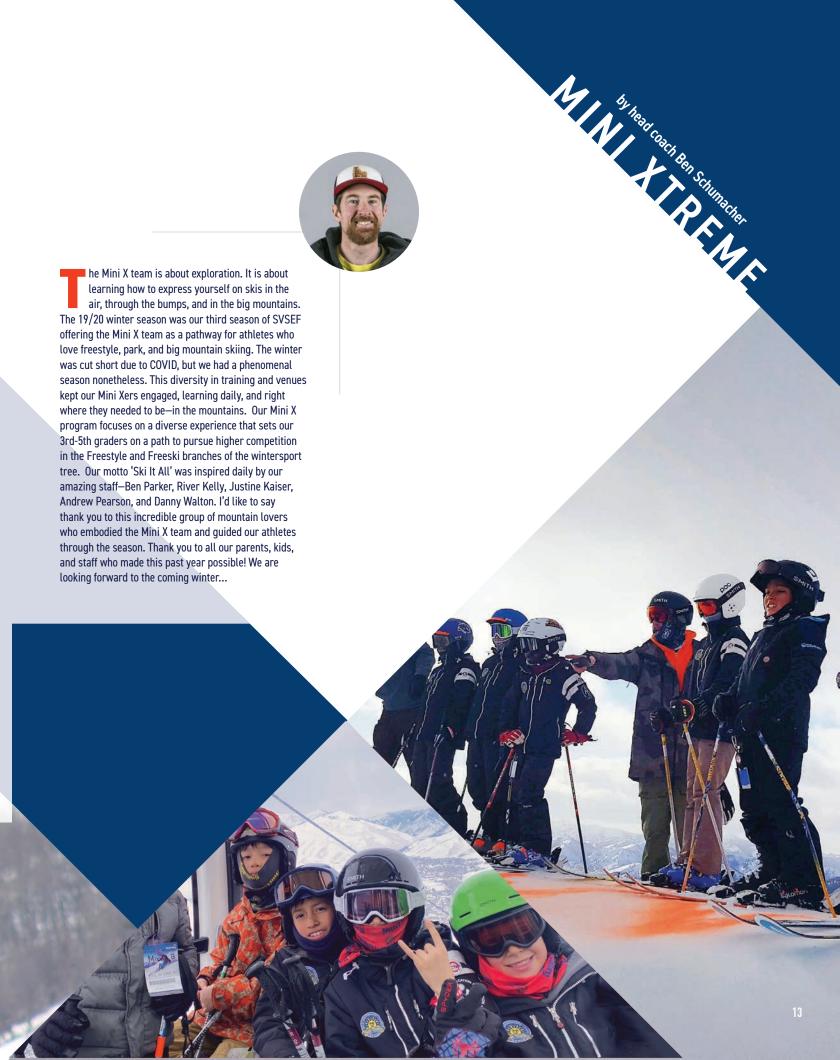

d us. This past season the SVSEF Cross Country Team had skiers participating in virtually every level of ski sport. From entry level skiers taking their first strides to our US Team members competing on the WORLD CUP, to young racers earning their first ever ribbon, we have kids charging ahead. This past season we even had TWO SVSEF skiers earning medals at World Junior Championships! That in and of itself speaks to the depth and commitment of the SVSEF to sustaining a complete ski sport ecosystem. We truly have a place in our program for every child who just wants to be outside and ski, all the while building those character traits that will carry them to success in all the future endeavors.

So, to all of you who believe in our mission and support us in so many ways, THANK YOU!











# 2019-2020 STAFF

#### **ALPINE**

#### Will Brandenburg, Program Director

Jude Arvidson Riley Berman Josie Brownell Harlan Collins Susanne Connor Rvan Dean Shaw Dean Caitlin Farrell Charlotte Gourlay **Chuck Harris** Carter Jendrezak Kaia Jensen Tor Jensen Lindsay Mann Skip Merrick Matthew Murphy Alex Nelson Matt O'Connor **Grace Pepin** Wes Powell **Brian Ros** Biche Rudigoz Adele Savaria Austin Savaria KJ Savaria Pat Savaria **Nathan Schwing** Dane Spencer Amanda Stelling Nick Stenicka Claudia Stern **Hunter Storey** Lauren Street Logan Sundberg James Tautkus Trevor Wagner

Gladys Weidt

# BALDY DEVO /LASAR /ROTA-RIPPERS

#### Brian Caulkins, Program Director Barb Dunn,

#### Rota-Rippers Head Coach

Steve Brown
Benjamin Chidlaw
Tina Cole
Susanne Connor
Phebe Erickson
Stephanie Evan